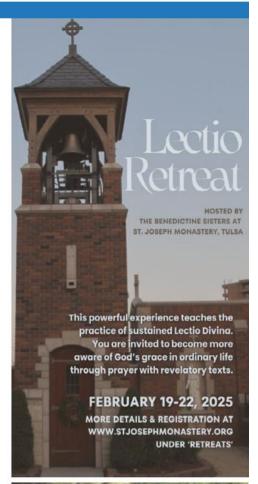

# monastic hope

Be encouraged in your spiritual journey!

Sr. Julia Marie Roy, OSB will share how we can find hope in the teachings of the ancient desert monks, especially during the 2025 Jubilee Year.

Sr. Julia is the Sub Prioress at St. Joseph Monastery and Director of Mission Integration at Monte Cassino School.

January 19, 26 February 2, 9

St. Joseph Parish Hall, West

9:15a-10:15a

Sunday Sessions are appropriate for anyone who is middle-school-aged or older. You are welcome!

Childcare is available with a reservation. Email chassink@churchofsaintmary.com by January 15 with children's names and ages.